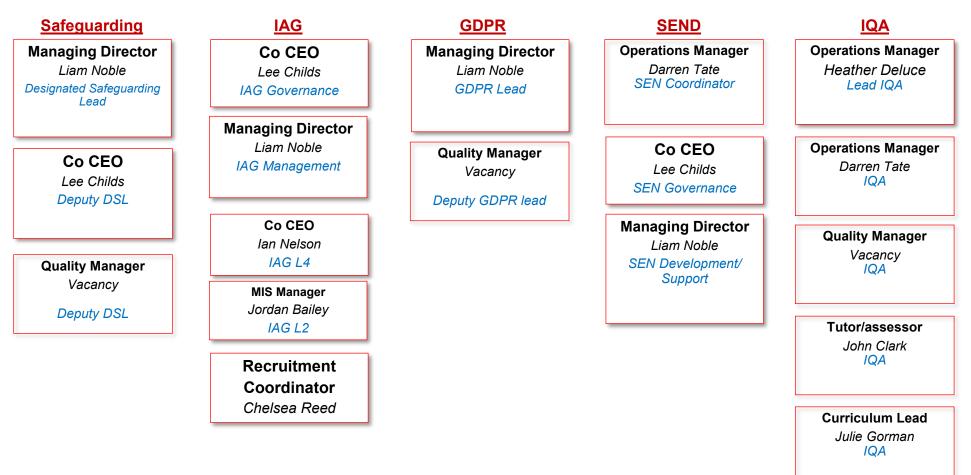

## Who's Who at NC Group Ltd

| Document Control No: | HRM025     | Version: | 1         | Revision Date | 24/05/2025 |
|----------------------|------------|----------|-----------|---------------|------------|
| Date Produced:       | 24/05/2024 | Author:  | L. Childs | Revised by:   |            |